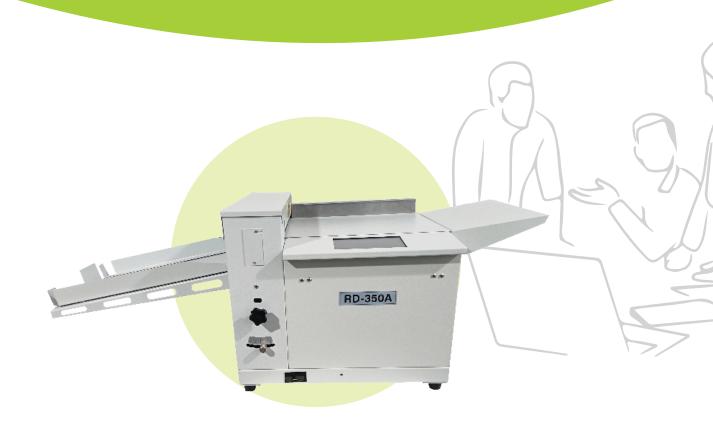

## SC-FRD-350M | Manual Creasing Machine

Free Indentation | Cover Indentation | Equipartition Indentation

| Counting Mode                          | Reverse Counting             |                                        |
|----------------------------------------|------------------------------|----------------------------------------|
| Indentation Data Storage               | 32 Groups                    |                                        |
| Maximum Feed Size                      | 330×3000mm                   | 7-inch LCD Screen                      |
| Minimum Feed Size                      | No Limit                     |                                        |
| Indentation Knife Adaptation           | 100g-400g                    |                                        |
| Line Cutter Adaptation                 | 100g-300g                    |                                        |
| Paper Type                             | Writing, Double Glue, Coated |                                        |
| Feed Direction                         | Right Side                   | 3000 copies/hour<br>Indentation Speed  |
| Amt. Of Paper On The<br>Receiving Tray | 2 Speed Adjustable           |                                        |
| Indentation Width Gap                  | 0.9mm(0.6mm Optional)        |                                        |
| Indentation Direction                  | Both Positive And Negative   |                                        |
| Indentation/precision                  | ±0.2mm                       |                                        |
| Input Power                            | 220v/50hz                    | 32 Channels<br>Max. No. Of Indentation |