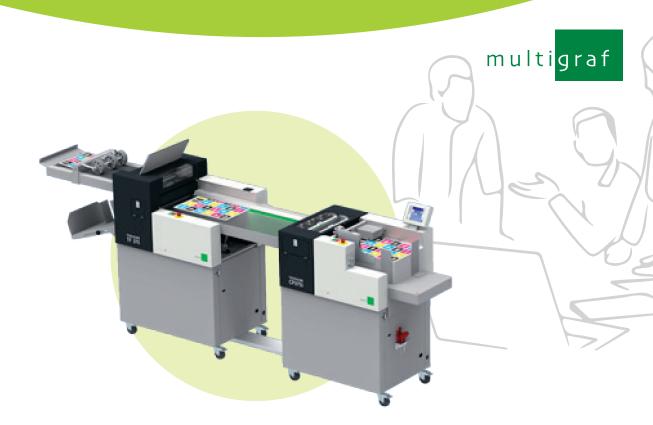

## TOUCHLINE CP375 DUO & TCF375 Perforating, Creasing And Folding

Multigraf Quick-Set Interchangeable Tools | With Mistral Feeder PFM

| Feeder Capacity                    | 180 mm / 660mm                                              |
|------------------------------------|-------------------------------------------------------------|
| Sheet Transfer Device              | Vacuum Belt                                                 |
| Min. Paper Size                    | 105 x 148mm                                                 |
| Max. Paper Size                    | <b>375 (370*) x 660mm</b>                                   |
| Paper Stocks Perforating           | 80-300gsm or max. 0.3mm                                     |
| Paper Stocks Creasing<br>& Folding | 80-400gsm or max. 0.4mm                                     |
| Deliveries                         | Folding=Shingling Delivery<br>Creasing=Lower Reception Tray |
| Speed                              | Up to 6000 A5sh./h,<br>Up to 5000 A4sh./h                   |
| Electrical Connection              | 100-240 VAC, 50/60 Hz                                       |