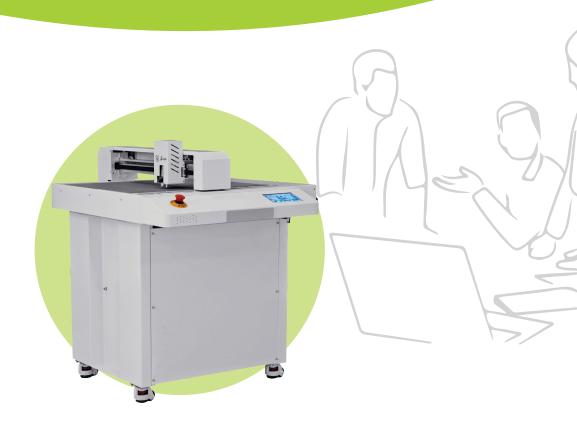

## SC-FC480660C01 | Manual Feeding Flatbed Cutter

Vaccum pump silencer for quite working environment

| Max. Cutting Speed      | 700mm/s                                  |                     |
|-------------------------|------------------------------------------|---------------------|
| Max. Cutting Force      | 1000g                                    | )                   |
| Max. Cutting Weight     | 450g                                     | Cut 8<br>With       |
| Min. Cutting Size       | About 5mm²                               |                     |
| Repeat Precision        | ≤0.05mm                                  |                     |
| Programmable Resolution | 0.02mm                                   | Avail               |
| Media Hold Method       | Vacuum Suction                           | Vario               |
| Cutting Control System  | Servo                                    |                     |
| Connectivity            | USB Interface/USB/WiFi/LAN               |                     |
| Power Source            | 100V~240V 50/60 Hz                       | Optical<br>S        |
| Power                   | 600W                                     |                     |
| Operational Environment | Temp: +5℃ to +35 ℃<br>Humidity: 30% -75% |                     |
| Supports Softwares      | CutStudio, Corel Plugin                  | Vacuum F<br>For Qui |