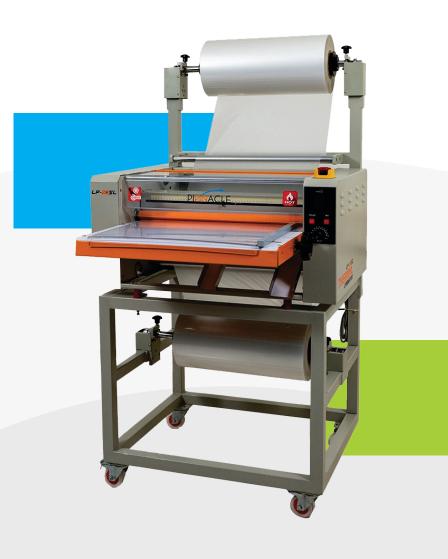

Single & Double Side Lamination

**Temperature Control Sensor** 

R

**Speed Control For Various Materials** 

Heavy Motors for Jumbo Roller

## **Slitting & Thermal Lamination**

**THERMAL LAMINATION LP-20SL** 

## Features

| Lamination Speed             | Upto 5mtr/min                                        |
|------------------------------|------------------------------------------------------|
| Max Paper Size               | 508 mm   20 Inch                                     |
| Thickness of Paper           | 125 GSM - 400 GSM                                    |
| Thickness of Synthetic Paper | 0.125 mm - 0.250 mm                                  |
| Type of Film Roller          | 1 Inch Core - Small Film<br>3 Inch Core - Jumbo Film |
| Power Consumption            | 2500 Watts                                           |
| Power Supply                 | 220V AC (50 Hz)                                      |
| Machine Dimensions           | 940 x 940 x 1423 mm                                  |