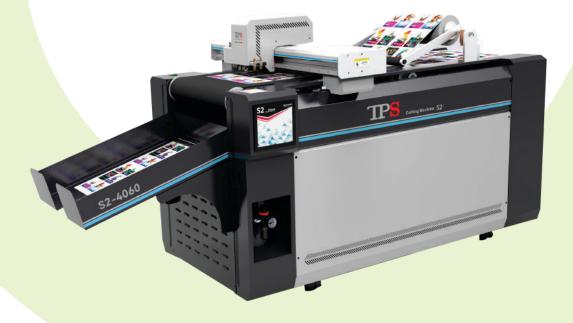

# S24060 | Digital Cutting Machine

**Optional Tools Unit** 

**Cutting Head** 

**Automatic Lifting Material Device** 

Finished **Product Collection** 