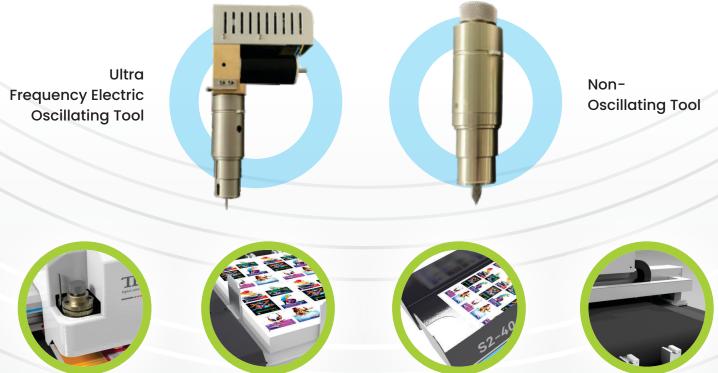

#### **Features**

### **Cutting Head**

**Cutting Table** 

Capable of Full Cut, Kiss Cut, Crease, Perforate and Mark.

#### Automatic Lifting Material Device

This raises material to top - sensing position, where device separate material by blowing air & takes sheet to processing table.

Effective Cutting range can be up to

#### Files Import

CCD camera can capture the QR code printed on the cut material, and import the file to TPS self-developed cutting software for continuous cutting.