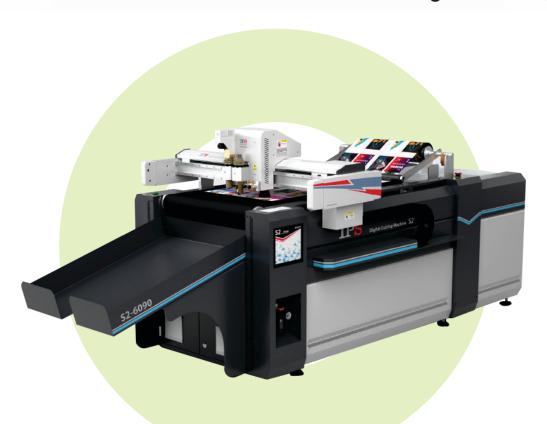

### **Optional Tool Units**

Ultra Frequency Electric Oscillating Tool

Non Oscillating Tool

Creasing Tool

Kiss Cut Tool

V Cut Tool

Perforation Tool Head

**Cutting Head** 

Automatic Lifting Material Device

Finished Product Collection

**Cutting Table** 

#### **Features**

- Capable of Full Cut, Kiss Cut, Crease, Perforate and Mark.
- This raises material to top sensing position, where device separate material by blowing air & takes sheet to processing table.
- Effective Cutting range can be up to 600x900mm on Cutting table.

- Roll Material Feeding System
   Option of Roll Material Mounting & feeding system is available.
- Files Import
  CCD camera can capture the QR code printed on the cut material, and import the file to TPS self-developed cutting software for continuous cutting.
- Collection of Finished Sheets It dismisses the need of collecting finished product manually.