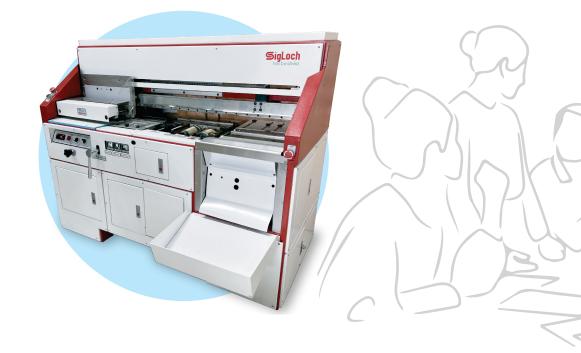

## SigLoch 500 | Single Clamp Perfect Binder

Adjustable Nipping Pressure | Process Wide Range Of Books

| Spine Length      | 70 - 320mm                                                                |
|-------------------|---------------------------------------------------------------------------|
| Book Height       | 105 - 320mm                                                               |
| Spine Thickness   | 03 – 50mm                                                                 |
| Clamping          | Motor driven                                                              |
| Power Consumption | Max 8 KW                                                                  |
| Mechanical Speed  | 500 cycles per hour                                                       |
| Glue Pot Capacity | 3 Kg                                                                      |
| Power Supply      | 415 V (+ / -10%), 50Hz, 3-Phase<br>*Available in Single Phase also        |
| Machine Weight    | 700Kg                                                                     |
| Dimensions        | 1.6*1.2*1.25 Mts                                                          |
| Optional          | Automated Thickness Setting<br>Single Phase<br>Scope For Energy Reduction |

Low Footprint

Adjustable Book Clamp

Down/Off Mechanism-In Milling Unit

Heated Reverse Spinner

ook Clamj

Milling Station With Cutter & Notching Teeth

Three Roller & Side Glueing